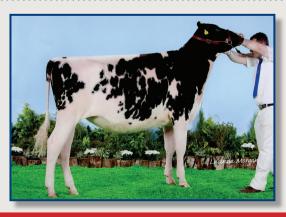

## Honourable Mention

### **Drointon Savard Marq-I Red**

Exhibited by A & D Mackellar

#### 2012 Show Record:

Staffordshire Club - 1st April Calf & Champion Calf

All Britain Calf Show - 2nd April Calf

Northern Expo - 1st Senior Calf & Reserve Champion Calf