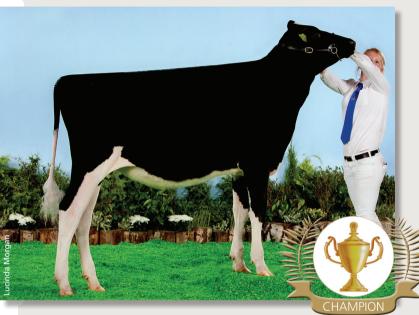

## Champion

## Panda Alexa Fools Gold Exhibited by Westwood Farms

#### 2012 Show Record:

Bath & West - 1st Nov-Dec Calf & Junior Champion

Three Counties - 1st Nov-Dec Calf & Junior Champion

National All Breeds - 2nd Intermediate Calf Devon Club - 1st Dec-Jan Calf & Champion Calf All Britain Calf Show - 1st Dec-Jan Calf & Champion Calf