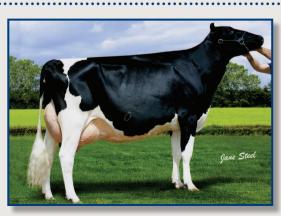

#### Honourable Mention

#### Richaven Goldwyn Squaw

Exhibited by R A Bown

2012 Show Record:

National All Breeds - 1st Three-Year Old