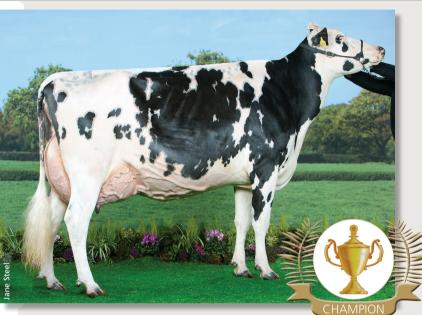

#### Champion

#### Willsbro Goldwyn Kitty 5

Exhibited by A H Wilson & Son

2012 Show Record:

Agriscot - 2nd Second Calver

## League Table

|   | Placing | Name                     | Points |
|---|---------|--------------------------|--------|
| - | 1       | Willsbro Goldwyn Kitty 5 | 148    |
|   | 2       | Wyndford Goldwyn Erle    | 84     |
|   | 3       | Richaven Goldwyn Squaw   | 71     |