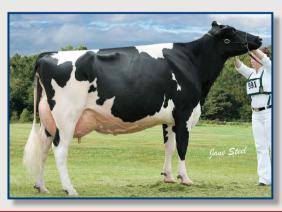

## Honouvable Mention

#### **Peak Allen Rachel**

Exhibited by Yasmin Bradbury

#### 2012 Show Record:

Staffordshire - 1st Senior Cow

Great Yorkshire - 1st Senior Cow