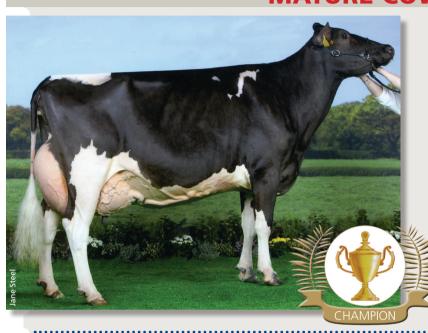

## Champion

## **Weeton Lheros A Balise**

Exhibited by J & I Wilson

#### 2012 Show Record:

UK Dairy Expo - 1st Mature Cow & Champion Royal Highland - 2nd Fourth Calver